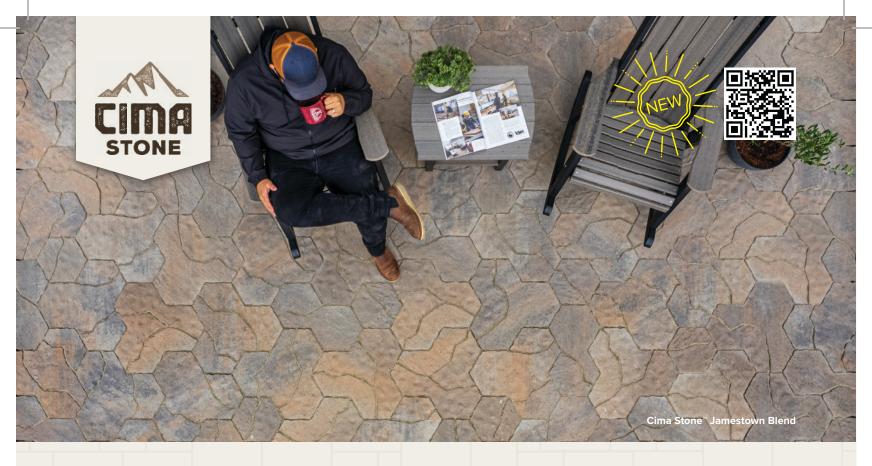

## Cima Stone™

Cima Stone™ offers a natural flagstone look in 11 sizes, including five innovative half-hex stones that reduce cutting and ensure seamless installation. With false joints and an irregular shape, it mimics weathered stone, adding depth and character to any outdoor space. Ideal for patios, walkways, and driveways, Cima Stone™ enhances your landscape with an organic, elegant aesthetic.

Cima Stone™ Various Sizes

Cambridge Blend

Columbia Blend

Jamestown Blend

Cima Stone™ is sold only in layer quantities. Due to the different sizes and textures of each stone, only full layer returns are accepted with this product.