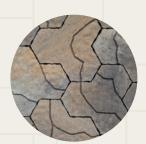

## Cima Stone™

Cima Stone™ offers a natural flagstone look in 11 sizes, including five innovative half-hex stones that reduce cutting and ensure seamless installation. With false joints and an irregular shape, it mimics weathered stone, adding depth and character to any outdoor space. Ideal for patios, walkways, and driveways, Cima Stone™ enhances your landscape with an organic, elegant aesthetic.