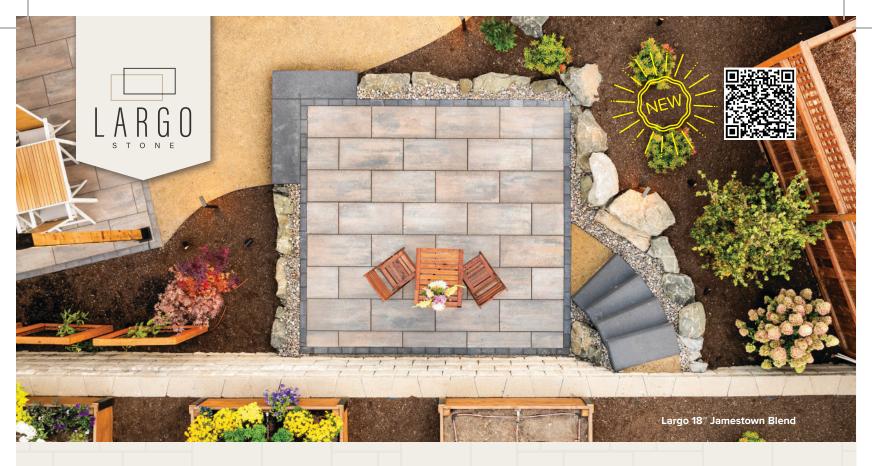

**Jamestown Blend** 

## Largo 18<sup>™</sup> ∦ ₩ ₩ ¥ SMOOTH

Introducing Largo Stone<sup>™</sup>, a large, modern paver with a classic 2:1 brick aspect ratio. Its smooth finish, beveled edges, and 60mm thickness make it ideal for both classical and contemporary designs. Compatible with other smooth finish pavers like the Leiden Collection, Largo Stone<sup>™</sup> meets the demand for bigger, bold paving options. We're excited for you to try it!

**Cambridge Blend** 

Pewter

Charcoal

**Umbria Blend** 

Largo 18<sup>™</sup> 920x460x60mm • 36.25x18.12x2.36"

100000

503.623.9084 | 360.878.9301 westerninterlock.com The Concrete Advantage.