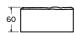

#### **Dimensions:**

Thickness: **60mm** (2.36")

Width: **174mm** (6.85")

Length: **174mm** (6.85")

Pcs/SqFt: 2.94

Pcs/Pallet: 192

Approx Wt: 9.5 lbs/pc

#### **Product Views:**