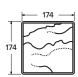

#### **Dimensions:**

Thickness: **60mm** (2.36")

Width: **174mm** (6.85")

Length: **174mm** (6.85")

Pcs/SqFt: 2.94

Pcs/Pallet: 192

Approx Wt: 9.5 lbs/pc

#### **Product Views:**