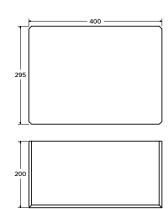

## **Dimensions:**

Height: **200mm** (7.87")

Width: **400mm** (15.75")

Depth: **295mm** (11.61")

Pcs/SqFt: **1.15** 

Pcs/Pallet: 24

Approx Wt: 112 lbs/pc