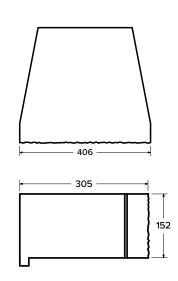

### **Dimensions:**

Thickness: **152mm** (5.98")

Width: **406mm** (15.98")

Length: **305mm** (12.01")

Pcs/SqFt: 1.5

Pcs/Pallet: 40

Approx Wt: 64 lbs/pc