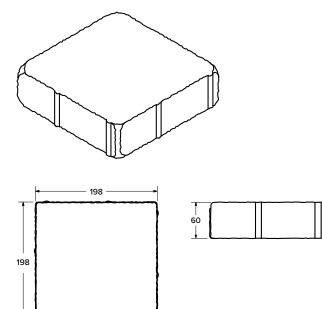

## **Dimensions:**

Thickness: **60mm** (2.36")

Width: **198mm** (7.80")

Length: **198mm** (7.80")

Pcs/SqFt: 2.29

Pcs/Pallet: 216

Approx Wt: 12 lbs/pc

### **Product Views:**