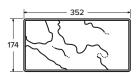

#### **Dimensions:**

Thickness: **60mm** (2.36")

Width: **174mm** (6.85")

Length: **352mm** (13.86")

Pcs/SqFt: **1.52** 

Pcs/Pallet: 96

Approx Wt: 19 lbs/pc