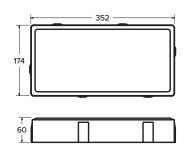

#### **Dimensions:**

Thickness: **60mm** (2.36")

Width: **174mm** (6.85")

Length: **352mm** (13.86")

Pcs/SqFt: **1.52** 

Pcs/Pallet: 120

Approx Wt: 19 lbs/pc

#### **Product Views:**