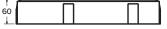

#### **Dimensions:**

| Thickness:  | <b>60mm</b> (2.36")   |
|-------------|-----------------------|
| Width:      | <b>352mm</b> (13.86″) |
| Length:     | <b>352mm</b> (13.86″) |
| Pcs/SqFt:   | .5                    |
| Pcs/Pallet: | 60                    |
| Approx Wt:  | 38 lbs/pc             |

### **Product Views:**