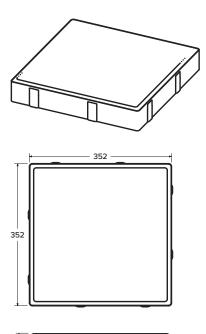

#### **Dimensions:**

| Thickness:  | <b>60mm</b> (2.36")   |
|-------------|-----------------------|
| Width:      | <b>352mm</b> (13.86″) |
| Length:     | <b>352mm</b> (13.86″) |
| Pcs/SqFt:   | .5                    |
| Pcs/Pallet: | 60                    |
| Approx Wt:  | 38 lbs/pc             |

### **Product Views:**