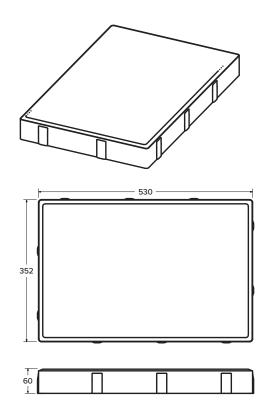

#### **Dimensions:**

Thickness: **60mm** (2.36")

Width: **352mm** (13.86")

Length: **530mm** (20.87")

Pcs/SqFt: .5

Pcs/Pallet: 40

Approx Wt: 56.7 lbs/pc

#### **Product Views:**