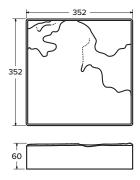

#### **Dimensions:**

Thickness: **60mm** (2.36")

Width: **352mm** (13.86")

Length: **352mm** (13.86")

Pcs/SqFt: .75

Pcs/Pallet: 48

Approx Wt: 38 lbs/pc

#### **Product Views:**