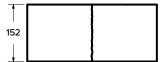

#### **Dimensions:**

| Thickness:  | <b>152mm</b> (5.98″)  |
|-------------|-----------------------|
| Width:      | <b>406mm</b> (15.98″) |
| Length:     | <b>305mm</b> (12.01") |
| Pcs/SqFt:   | 1.5                   |
| Pcs/Pallet: | 54                    |
| Approx Wt:  | 57 lbs/pc             |

## **Product Views:**