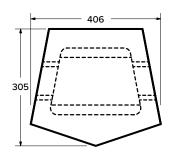

#### **Dimensions:**

| Thickness:  | <b>152mm</b> (5.98″)  |
|-------------|-----------------------|
| Width:      | <b>406mm</b> (15.98″) |
| Length:     | <b>305mm</b> (12.01") |
| Pcs/SqFt:   | 1.5                   |
| Pcs/Pallet: | 54                    |
| Approx Wt:  | 57 lbs/pc             |

## **Product Views:**