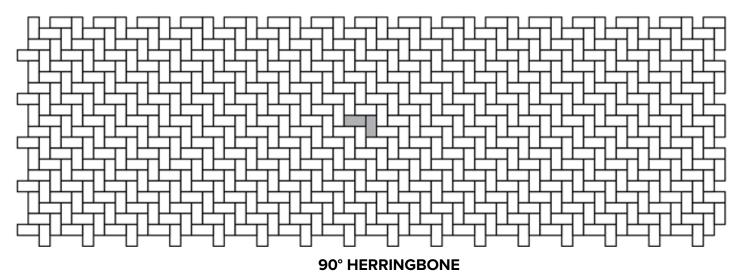

## **HOLLAND SLIMLINE**

**Pattern Sheet** 

90° Herringbone uses 100% of any rectangular stone