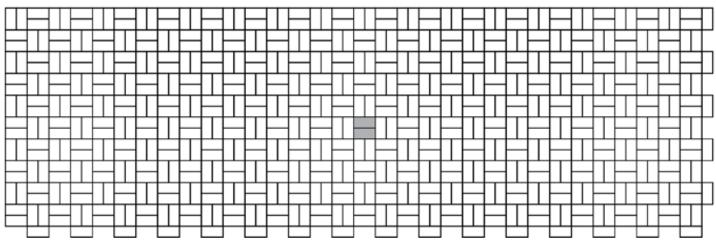

## BASKETWEAVE

Basketweave Pattern works with any rectangle stone that has a width that is half of it's length. Ratio is 100% one stone