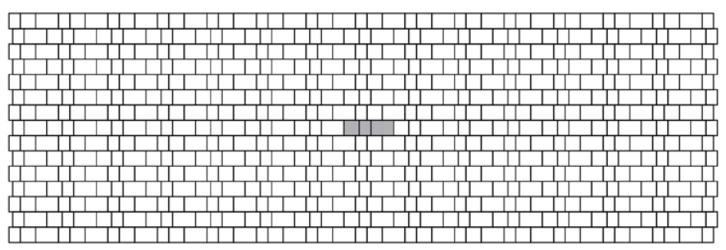

## TWO STONE RUNNING BOND

Two stone running bond works with any stone that has three sizes it can module with. Typically, it uses 60% large rectangles and 40% squares. If you use squares and small rectangles, the ratio shifts to 60% squares and 40% small rectangles