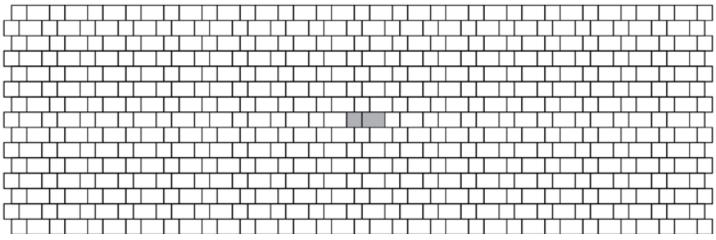

## THREE STONE RUNNING BOND

Three stone running bond works with any stone that has three sizes it can module with. It uses 46% large rectangles, 31% squares and 23% small rectangles