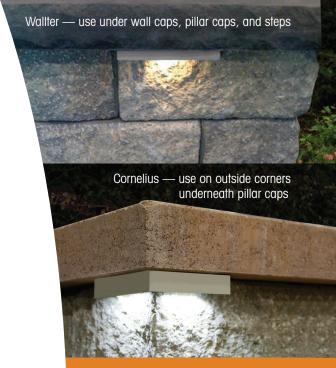

Use Wallter and Cornelius as your solution for a variety of outdoor settings including under wall caps, pillar caps, steps, and outside pillar corners.