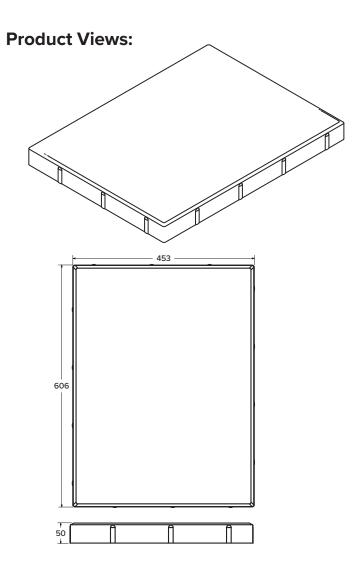

## **Dimensions:**

Thickness: **50mm** (1.97")

Width: **453mm** (17.83")

Length: **606mm** (23.86")

Pcs/SqFt: .34

Pcs/Pallet: 36

Approx Wt: 71 lbs/pc