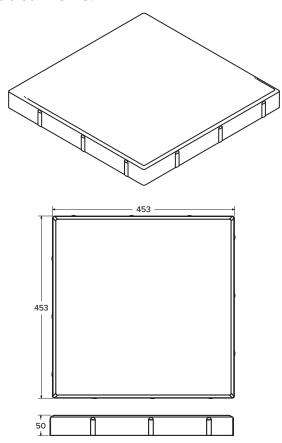

#### **Dimensions:**

Thickness: **50mm** (1.97")

Width: **453mm** (17.83")

Length: 453mm (17.83")

Pcs/SqFt: .45

Pcs/Pallet: 36

Approx Wt: 54 lbs/pc

### **Product Views:**