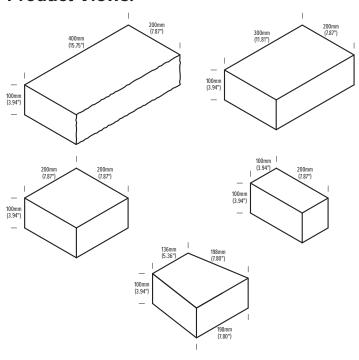

### **Product Views:**

# **Dimensions:**

#### 100

Thickness: **100mm** (3.94")
Width: **100mm** (3.94")
Length: **200mm** (7.87")

Pcs/LnFt: 9.3

Approx Wt: 9.5 lbs/pc

#### 200

Thickness: 100mm (3.94")
Width: 200mm (7.87")
Length: 200mm (7.87")

Pcs/LnFt: **4.66** 

Approx Wt: 19 lbs/pc

# 300

Thickness: 100mm (3.94")
Width: 200mm (7.87")
Length: 300mm (11.81")

Pcs/LnFt: **3.1** 

Approx Wt: 28.5 lbs/pc

# 400

Thickness: 100mm (3.94")
Width: 200mm (7.87")
Length: 400mm (15.75")

Pcs/LnFt: **2.33**Approx Wt: **38 lbs/pc** 

# **Beveled**

Thickness: **100mm** (3.94")
Face Width: **198mm** (7.80")
Length: **198mm** (7.80")

Pcs/LnFt: 4.66

Approx Wt: 16 lbs/pc