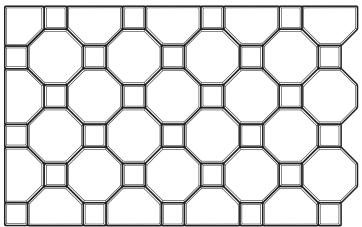

reall Rd. Rickreall, Oregon 97371 (503)623-9084 1(800) 627-3153 fax (503) 623-9122

# **Dimensions:**

#### Full Stone

 Thickness:
 60mm (2 3/8")\*

 Width:
 157mm (6 3/16")

 Length:
 224mm (8 13/16")

 Pcs/SqFt:
 3.6

 Approx Wt:
 60mm - 8lbs/pc



### Edge Stone

| Thickness: | 60mm (2 3⁄8")*                            |
|------------|-------------------------------------------|
| Width:     | 110mm (4 5⁄16")                           |
| Length:    | 224mm (8 <sup>1</sup> 3/ <sub>16</sub> ") |
| Pcs/SqFt:  | 4.88                                      |
| Approx Wt: | 60mm - 6lbs/pc                            |



### **Applications:**

- Western Interlock pavers may be used for:
- Patios Walkways Pool Decks Malls Roof Decks
- Plazas Courtyards Driveways

#### **Installation Pattern**