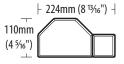

### Edge Stone

| Thickness: | 60mm (2 3⁄8")*                            |
|------------|-------------------------------------------|
| Width:     | 110mm (4 5⁄16")                           |
| Length:    | 224mm (8 <sup>1</sup> 3/ <sub>16</sub> ") |
| Pcs/SqFt:  | 4.88                                      |
| Approx Wt: | 60mm - 6lbs/pc                            |