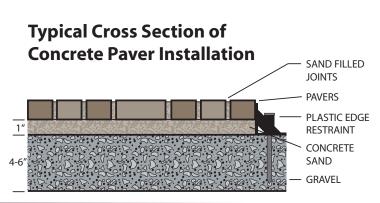

# Installation:

- Layout and excavate 6"-8" deep, 4"-6" beyond finished size. Compact sub-grade. Backfill with crushed aggregate and compact again. Assure a minimum of 1 <sup>1</sup>/<sub>2</sub>" of slope in 10' of drainage. Typically 4"-6" of compacted base should be used for light vehicular and pedestrian traffic, or 6"-12" for heavy vehicular or industrial traffic.
- 2. Screed concrete sand or similar product on a prepared base to a uniform depth of 1".
- 3. Place stones on sand bed. Cutting of stones can be done with a masonry saw or a stone splitter.
- 4. Place edge restraint along edges to hold edge. You may use concrete, PVC edge system, treated wood or steel.
- Compact paving stone with a vibratory plate compactor until uniformly level and true to grade. Fill joints by sweeping in sand.