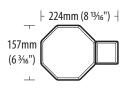

#### Full Stone

 Thickness:
 60mm (2 3/8")\*

 Width:
 157mm (6 3/16")

 Length:
 224mm (8 13/16")

 Pcs/SqFt:
 3.6

 Approx Wt:
 60mm - 8lbs/pc